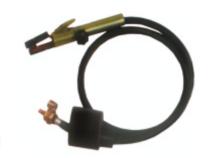

#### **SALIENT FEATURES**

Gouging torches consist of an electrode holder fitted to a flexible cable-hose assembly. The cable-hose assembly serves the dual purpose of carrying the compressed air and the gouging current. It is provided with suitable end connection for connecting to the power source by a suitable cable and to the compressed air mains by a suitable air hose. (I.D. of hose should be 12.5 mm). The electrode held between the upper arm and the swivel head, can be positioned by adjusting the position of the swivel head. The flow of minimum 1 ltr./minute and maximum 2 ltrs./minute are purposely adjusted in the closed condition of the valve for better cooling of torch.

### **BRIEF SPECIFICATIONS:**

| MODEL \ COOLING           | UNIT          | CAG-9<br>AIR | CAG-15<br>AIR |
|---------------------------|---------------|--------------|---------------|
| Recommended               |               |              |               |
| Air Pressure              | Kg/Cm2        | 5.5-7        | 5.5-7         |
| Air flow whenvalve        | Min Lit./Min  | 1.0          | 1.0           |
| in fully closed condition | Max. Lit./Min | 2.0          | 2.0           |
| Max current carrying      |               |              |               |
| capacity                  | AMP           | 600          | 600           |
| Suitable for electrode    |               |              |               |
| Diameters                 | MM            | 6-9          | 6-15          |
| Length                    | MTR           | 2            | 2             |
| Weight (approx)           | KG            | 2.7          | 3.15          |
| ORDERING CODE             | No            | 0150103532   | 0150103533    |